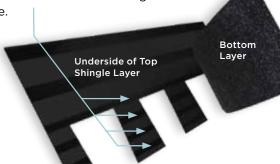

#### **Advanced Layering**

CertainTeed's specially formulated adhesive adheres shingle layers at four points, more than any other manufacturer. This superior bond provides greater protection against shingle delamination to maximize performance over the life of the shingle in any climate.