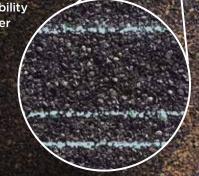

# **Nail**Trak<sup>®</sup>

Fast, Accurate, Visible

The new and improved NailTrak nailing line, a feature on CertainTeed designer shingles.

Now NailTrak is brighter than ever before, with high-visibility lines that stand out whether it's daybreak or dusk.

NailTrak removes the guesswork with three separately defined lines, creating a large area to guide your nailing and a smaller area for extreme steep-slope applications.

Diagram for illustrative purposes only.