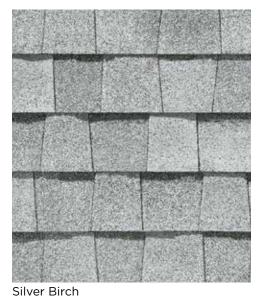

## LANDMARK<sup>®</sup> COLOR PALETTE

Silver Birch

Cobblestone Gray

Georgetown Gray

Pewter

Charcoal Black

Resawn Shake

Mojave Tan