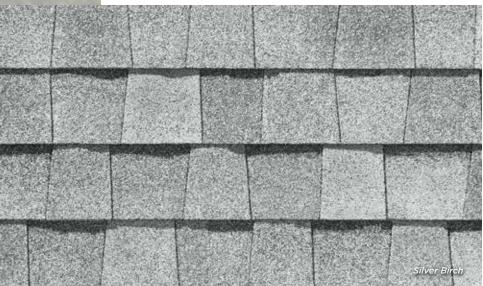

## LANDMARK<sup>®</sup> COLOR PALETTE

Silver Birch

Cobblestone Gray

Georgetown Gray

Pewter

Charcoal Black

Resawn Shake

Mojave Tan