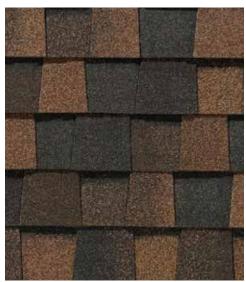

## LANDMARK<sup>®</sup> COLOR PALETTE

Silver Birch

Cobblestone Gray

Georgetown Gray

Pewter

Charcoal Black

Resawn Shake

Mojave Tan

Hunter Green

**Colonial Slate** 

Weathered Wood

Driftwood

Burnt Sienna

Heather Blend

Sunrise Cedar