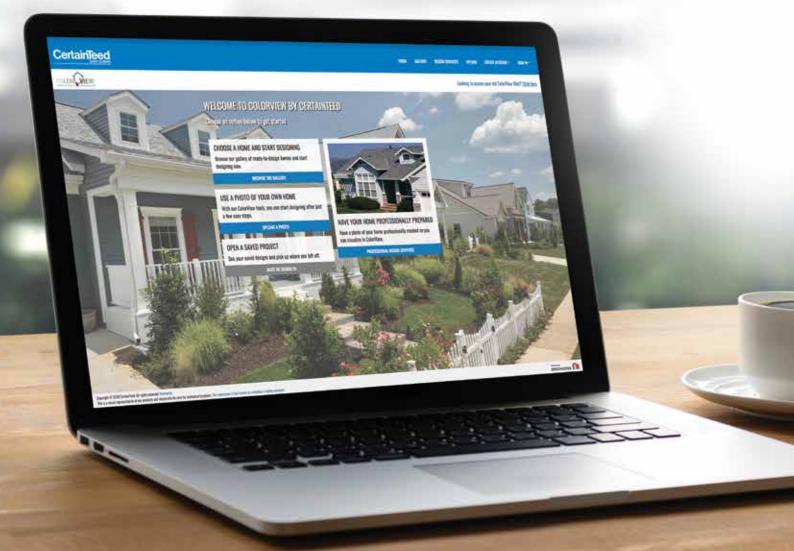

## The ColorView<sup>®</sup> Visualizer: Design your Dream Home with the Click of a Mouse

#### CertainTeed created the ColorView tool to help homeowners bring their creative vision to reality.

Just look through a photo library of homes to choose one that looks most like your own. Then click on the roof to easily switch designs and see what CertainTeed product looks best. You can choose from hundreds of different roofing design and color combinations, and even add roof accents in different colors. All before anyone raises a hammer. Want to visualize different roofing styles on your own home? You can upload photos to ColorView and have them digitally masked by one of our design professionals, or use DIY mode to upload and mask your own photos.

Plus, you can print or share your ColorView photos with family and friends to get their feedback. Visit **colorview.certainteed.com** and get started.