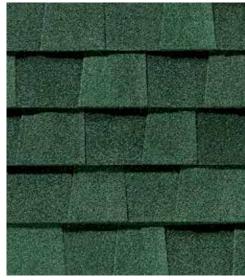

## LANDMARK<sup>®</sup> COLOR PALETTE

Silver Birch

Cobblestone Gray

Georgetown Gray

Pewter

Charcoal Black

Resawn Shake

Mojave Tan

Hunter Green

**Colonial Slate** 

Weathered Wood

Driftwood

Burnt Sienna

Heather Blend

Sunrise Cedar