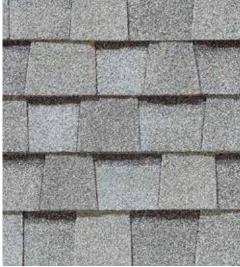

## LANDMARK<sup>®</sup> COLOR PALETTE

Silver Birch

Cobblestone Gray

Georgetown Gray

Pewter

Charcoal Black

Resawn Shake

Mojave Tan