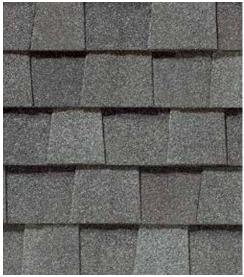

## LANDMARK<sup>®</sup> COLOR PALETTE

Silver Birch

Cobblestone Gray

Georgetown Gray

Pewter

Charcoal Black

Resawn Shake

Mojave Tan