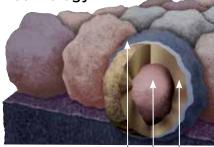

## **Streak**Fighter<sup>®</sup>

Algae Resistance

The ultimate in stain protection.

Those streaks you see on other roofs in your neighborhood? That's algae, and it's a common eyesore on roofing throughout North America. CertainTeed's **Streak***Fighter* technology uses the power of science to repel algae before it can take hold and spread. **Streak***Fighter*'s granular blend includes naturally algae-resistant copper, helping your roof maintain its curb appeal and look beautiful for years to come.

Granule with StreakFighter Technology

Ceramic coating | Mineral core | Copper layer Diagram for illustrative purposes only.