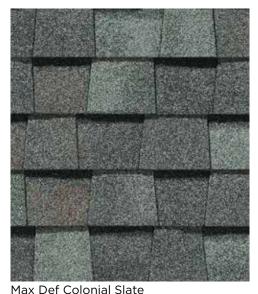

Hunter Green

**Colonial Slate** 

Weathered Wood

Driftwood

Burnt Sienna

Heather Blend

Sunrise Cedar