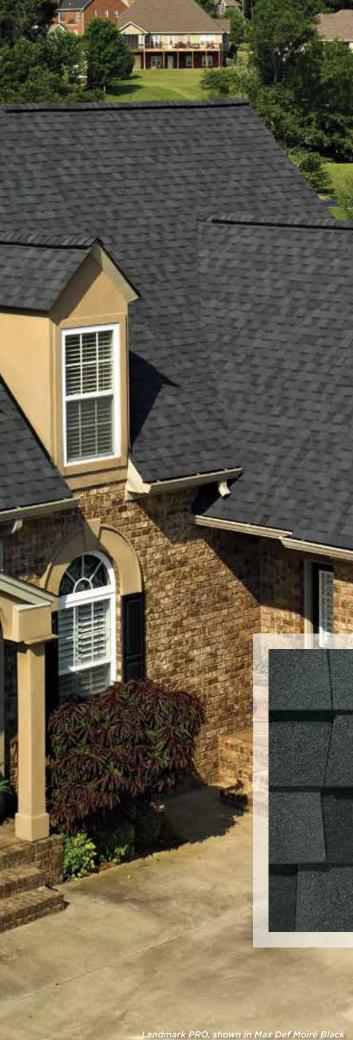

## LANDMARK® PRO COLOR PALETTE

Max Def Cobblestone Gray

Max Def Georgetown Gray

Max Def Pewter

Max Def Moiré Black

Max Def Charcoal Black

Max Def Burnt Sienna

Max Def Resawn Shake

#### MAX DEF COLORS

Look deeper. With Max Def, a new dimension is added to shingles with a richer mixture of surface granules. You get a brighter, more vibrant, more dramatic appearance and depth of color. And the natural beauty of your roof shines through.