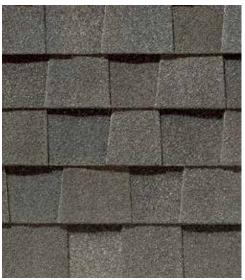

k over time.





Granule with StreakFighter Technology



Ceramic coating | Mineral core | Copper layer Diagram for illustrative purposes only.







# The Trusted Classic

## LANDMARK®

Owning a Landmark roof brings peace of mind. Landmark's dual-layered construction and exceptional durability provide long-lasting protection for your home.

- Dual-layered for extra dimensionality and protection from the elements
- Offers the widest array of colors in the industry
- Independently certified as meeting the highest quality standards for roofing





Scan code for more information

## LANDMARK<sup>®</sup> COLOR PALETTE



Silver Birch



Cobblestone Gray



Georgetown Gray







Pewter



Charcoal Black



Resawn Shake





Mojave Tan

Hunter Green



**Colonial Slate** 



Weathered Wood



Driftwood



Burnt Sienna



Heather Blend



Sunrise Cedar





# The Expert's Choice

## LANDMARK<sup>®</sup> PRO

A refined union of vision and value, our PRO line leads its class in optimal performance and variety of color.

- Engineered to meet professional contractors' exacting specifications
- Available in a wide selection of eye-catching Max Def colors
- Outweighs standard laminates to provide greater protection from the elements





Scan code for more information

## LANDMARK® PRO COLOR PALETTE





Max Def Cobblestone Gray



Max Def Georgetown Gray



Max Def Pewter



Max Def Moiré Black



Max Def Charcoal Black



Max Def Burnt Sienna



Max Def Resawn Shake



Max Def Mojave Tan





Max Def Weathered Wood



Max Def Driftwood



Max Def Espresso



NEW

Max Def Heather B