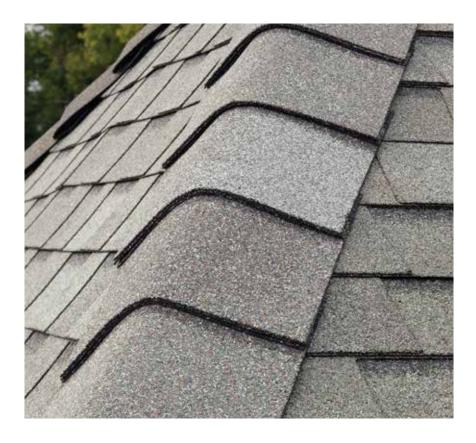

## NailTrak®

Fast, Accurate, Visible

The new and improved **Nail***Trak* nailing line, a feature on CertainTeed designer shingles.

Now **Nail***Trak* is brighter than ever before, with high-visibility lines that stand out whether it's daybreak or dusk.

**Nail***Trak* removes the guesswork with three separately defined lines, creating a large area to guide your nailing and a smaller area for extreme steep-slope applications.