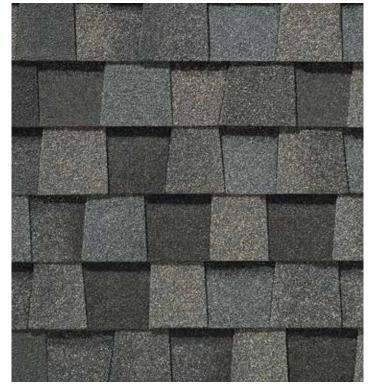

## LANDMARK® PREMIUM COLOR PALETTE

Max Def Georgetown Gray

Max Def Driftwood

Max Def Weathered Wood

Max Def Moiré Black

#### MAX DEF COLORS

Look deeper. With Max Def, a new dimension is added to shingles with a richer mixture of surface granules. You get a brighter, more vibrant, more dramatic appearance and depth of color. And the natural beauty of your roof shines through.