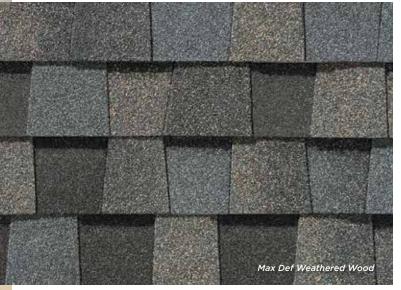

Max Def Mojave Tan

Max Def Weathered Wood

Max Def Driftwood

Max Def Espresso

NEW

Max Def Heather Blend

Max Def Shenandoah

Max Def Coastal Blue

#### MAX DEF COLORS

Look deeper. With Max Def, a new dimension is added to shingles with a richer mixture of surface granules. You get a brighter, more vibrant, more dramatic appearance and depth of color. And the natural beauty of your roof shines through.