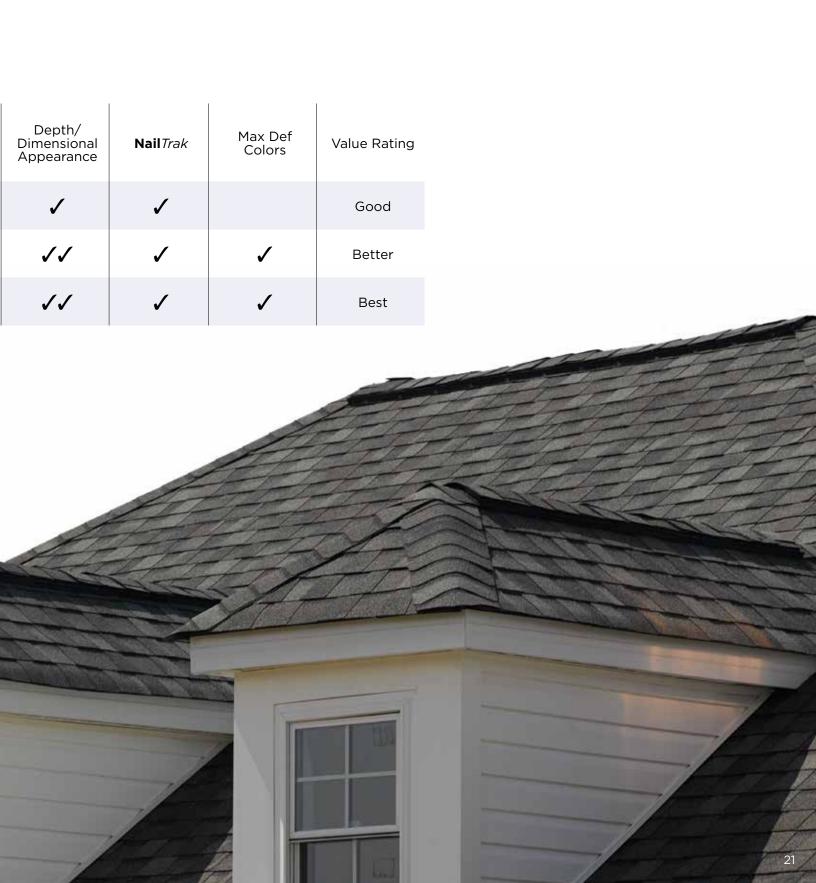

# Product Comparison

|                  | Traditional<br>Designer<br>Shingle Style | Industry<br>Leading<br>Granule<br>Adhesion | Warranty<br>Duration | Algae<br>Warranty<br>Coverage | Product<br>Weight |
|------------------|------------------------------------------|--------------------------------------------|----------------------|-------------------------------|-------------------|
| Landmark         | 1                                        | 1                                          | Lifetime             | 10-Year                       | 1                 |
| Landmark PRO     | 1                                        | 1                                          | Lifetime             | 15-Year                       | 11                |
| Landmark Premium | 1                                        | 1                                          | Lifetime             | 15-Year                       | <i>」</i>          |