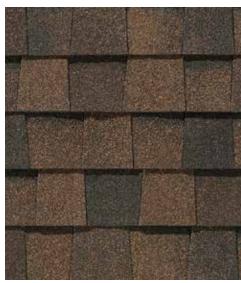

## LANDMARK<sup>®</sup> COLOR PALETTE

Silver Birch

Cobblestone Gray

Georgetown Gray

Pewter

Charcoal Black

Resawn Shake

Mojave Tan

Hunter Green

**Colonial Slate** 

Weathered Wood

Driftwood

Burnt Sienna

Heather Blend

Sunrise Cedar