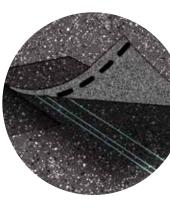

## **Quadra**Bond®

Advanced Layering

CertainTeed's specially formulated adhesive adheres shingle layers at four points, more than any other manufacturer. This superior bond provides greater protection against shingle delamination to maximize performance over the life of the shingle in any climate.