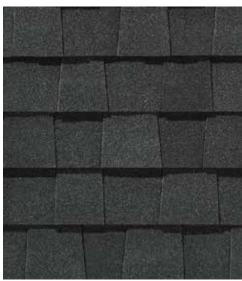

COLOR PALETTE



Silver Birch



Cobblestone Gray



Georgetown Gray







Pewter



Charcoal Black



Resawn Shake





Mojave Tan

Hunter Green



**Colonial Slate** 



Weathered Wood



Driftwood



Burnt Sienna



Heather Blend



Sunrise Cedar





# The Expert's Choice

## LANDMARK<sup>®</sup> PRO

A refined union of vision and value, our PRO line leads its class in optimal performance and variety of color.

- Engineered to meet professional contractors' exacting specifications
- Available in a wide selection of eye-catching Max Def colors
- Outweighs standard laminates to provide greater protection from the elements





Scan code for more information

## LANDMARK® PRO COLOR PALETTE





Max Def Cobblestone Gray



Max Def Georgetown Gray



Max Def Pewter



Max Def Moiré Black



Max Def Charcoal Black



Max Def Burnt Sienna



Max Def Resawn Shake



Max Def Mojave Tan





Max Def Weathered Wood



Max Def Driftwood



Max Def Espresso



NEW

Max Def Heather Blend



Max Def Shenandoah



Max Def Coastal Blue

Max Def Red Oak

#### MAX DEF COLORS

Look deeper. With Max Def, a new dimension is added to shingles with a richer mixture of surface granules. You get a brighter, more vibrant, more dramatic appearance and depth of color. And the natural beauty of your roof shines through.





# Top Shelf

## LANDMARK® PREMIUM

A sophisticated look, brilliantly executed. Our Premium line is engineered to protect, enhance and endure.

- Outclasses ordinary roofing in both appearance and performance
- Tough two-piece laminated fiberglass-based construction
- Features *