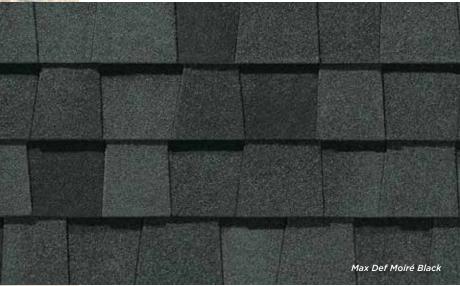

## LANDMARK® PRO COLOR PALETTE

Max Def Cobblestone Gray

Max Def Georgetown Gray

Max Def Pewter

Max Def Moiré Black

Max Def Charcoal Black

Max Def Burnt Sienna

Max Def Resawn Shake

#### MAX DEF COLORS

Look deeper. With Max Def, a new dimension is added to shingles with a richer mixture of surface granules. You get a brighter, more vibrant, more dramatic appearance and depth of color. And the natural beauty of your roof shines through.