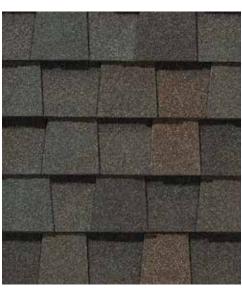

e** 



Weathered Wood



Driftwood



Burnt Sienna



Heather Blend



Sunrise Cedar





# The Expert's Choice

## LANDMARK<sup>®</sup> PRO

A refined union of vision and value, our PRO line leads its class in optimal performance and variety of color.

- Engineered to meet professional contractors' exacting specifications
- Available in a wide selection of eye-catching Max Def colors
- Outweighs standard laminates to provide greater protection from the elements





Scan code for more information

## LANDMARK® PRO COLOR PALETTE





Max Def Cobblestone Gray



Max Def Georgetown Gray



Max Def Pewter



Max Def Moiré Black



Max Def Charcoal Black



Max Def Burnt Sienna



Max Def Resawn Shake



Max Def Mojave Tan





Max Def Weathered Wood



Max Def Driftwood



Max Def Espresso



NEW

Max Def Heather Blend



Max Def Shenandoah



Max Def Coastal Blue

Max Def Red Oak

#### MAX DEF COLORS

Look deeper. With Max Def, a new dimension is added to shingles with a richer mixture of surface granules. You get a brighter, more vibrant, more dramatic appearance and depth of color. And the natural beauty of your roof shines through.





# Top Shelf

## LANDMARK® PREMIUM

A sophisticated look, brilliantly executed. Our Premium line is engineered to protect, enhance and endure.

- Outclasses ordinary roofing in both appearance and performance
- Tough two-piece laminated fiberglass-based construction
- Features **Max Def** colors for a deeper, richer mixture of surface granules





Scan code for more information

## LANDMARK® PREMIUM COLOR PALETTE



Max Def Georgetown Gray