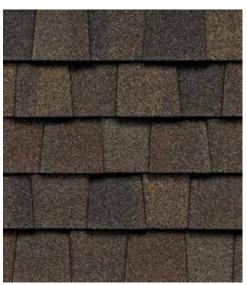

## LANDMARK<sup>®</sup> COLOR PALETTE

Silver Birch

Cobblestone Gray

Georgetown Gray

Pewter

Charcoal Black

Resawn Shake

Mojave Tan

Hunter Green

**Colonial Slate** 

Weathered Wood

Driftwood

Burnt Sienna

Heather Blend

Sunrise Cedar