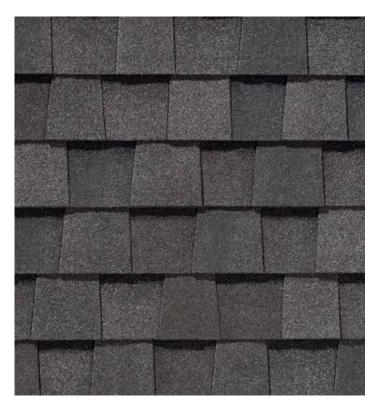

## LANDMARK<sup>®</sup> COLOR PALETTE

Silver Birch

Cobblestone Gray

Georgetown Gray

Pewter

Charcoal Black

Resawn Shake

Mojave Tan

Hunter Green

**Colonial Slate** 

Weathered Wood

Driftwood

Burnt Sienna

Heather Blend

Sunrise Cedar