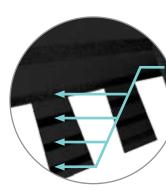

## NailTrak®

Fast, Accurate, Visible

The new and improved **Nail***Trak* nailing line, a feature on CertainTeed designer shingles.

Now **Nail***Trak* is brighter than ever before, with high-visibility lines that stand out whether it's daybreak or dusk.

**Nail***Trak* removes the guesswork with three separately defined lines, creating a large area to guide your nailing and a smaller area for extreme steep-slope applications.