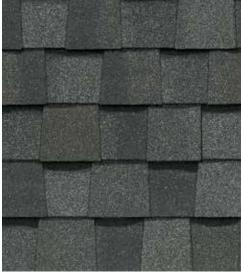

## LANDMARK<sup>®</sup> PRO

A refined union of vision and value, our PRO line leads its class in optimal performance and variety of color.

- Engineered to meet professional contractors' exacting specifications
- Available in a wide selection of eye-catching Max Def colors
- Outweighs standard laminates to provide greater protection from the elements

## LANDMARK® PRO COLOR PALETTE

Max Def Cobblestone Gray

Max Def Georgetown Gray

Max Def Pewter

Max Def Moiré Black

Max Def Charcoal Black

Max Def Burnt Sienna

Max Def Resawn Shake

Max Def Mojave Tan

Max Def Weathered Wood

Max Def Driftwood

Max Def Espresso

NEW

Max Def Heather Blend

Max Def Shenandoah

Max Def Coastal Blue

Max Def Red Oak

#### MAX DEF COLORS

Look deeper. With Max Def, a new dimension is added to shingles with a richer mixture of surface granules. You get a brighter, more vibrant, more dramatic appearance and depth of color. And the natural beauty of your roof shines through.