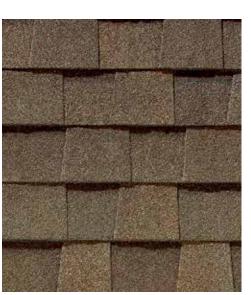

## LANDMARK® PRO COLOR PALETTE

Max Def Cobblestone Gray

Max Def Georgetown Gray

Max Def Pewter

Max Def Moiré Black

Max Def Charcoal Black

Max Def Burnt Sienna

Max Def Resawn Shake

Max Def Mojave Tan

Max Def Weathered Wood

Max Def Driftwood

Max Def Espresso

NEW

Max Def Heather Blend

Max Def Shenandoah

Max Def Coastal Blue

Max Def Red Oak