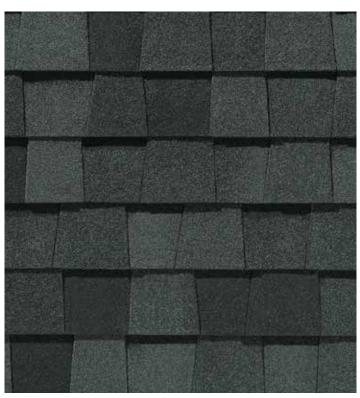

## LANDMARK<sup>®</sup> COLOR PALETTE

Silver Birch

Cobblestone Gray

Georgetown Gray

Pewter

Charcoal Black

Resawn Shake

Mojave Tan

Hunter Green

**Colonial Slate** 

Weathered Wood

Driftwood

Burnt Sienna

Heather Blend

Sunrise Cedar