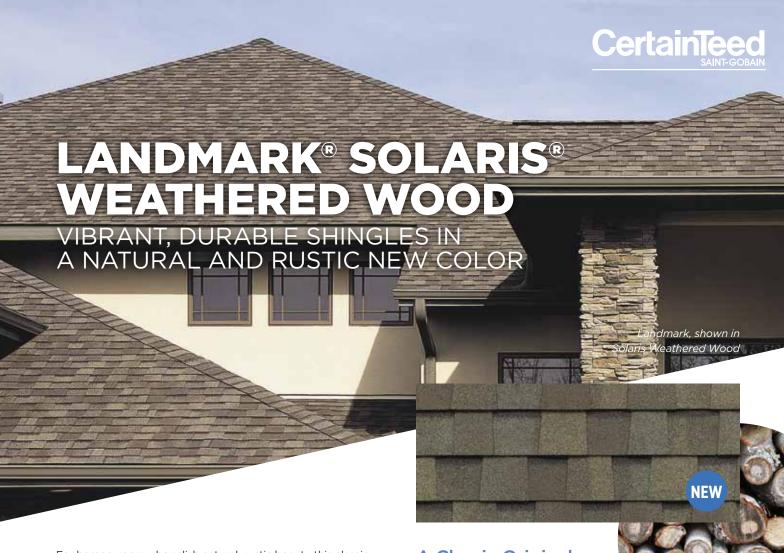

For homeowners who relish natural, rustic beauty this classic shingle is the perfect option. **Solaris Weathered Wood** is reminiscent of a sun-washed seaside village. This warm neutral color blend evokes a patina of age and durability that works with a variety of color palettes. The subtle color mix of granules picks up its cues from nature, all tempered by age and the elements.

The variegated color mix in the shingles gives a classic depth to the roofline and works equally well with both traditional or contemporary architecture. Experience the trusted performance and durability of Landmark in a weathered, yet ageless color that is the natural choice.